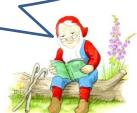

| Name | Class | Date |
|------|-------|------|

## **Clevercloggs says:**

Read the first two chapters of *Kernowland 1 The Crystal Pool*.

Then try to <u>imagine</u> who or what is in Echo Cave with Tizzie and Louis.







| Jack Trelawny                                                                           |                                                             |
|-----------------------------------------------------------------------------------------|-------------------------------------------------------------|
| <u>Draw</u> a colour picture of who or what could be in the cave with Tizzie and Louis: | Write a few words to describe the character you have drawn: |
|                                                                                         | •••••                                                       |
|                                                                                         | •••••                                                       |
|